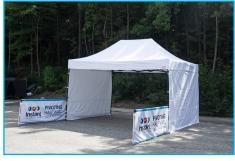

## PIVOTING OUR NEW HALF WALLS

The ingenious pivoting side wall system is available as an upgrade to any package with half height walls. The unique pivoting design allows you to 'open' and 'close' your tent, while also being able to position your branding in the most advantageous direction.

Each wall is supported by a T shaped aluminum leg, and stability can be further increased by using our interlocking 22lb or 44lb weight plates.

Available in all sizes, please contact your Sales Advisor for upgrade pricing!