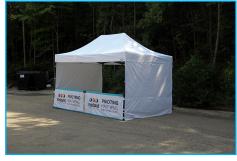

## PIVOTING OUR NEW HALF WALLS

The ingenious pivoting side wall system is available as an upgrade to any package with half height walls. The unique pivoting design allows you to 'open' and 'close' your tent, while also being able to position your branding in the most advantageous direction.

Each wall is supported by a T shaped aluminum leg, and stability can be further increased by using our interlocking 22lb or 44lb weight plates.

Available in all sizes, please contact your Sales Advisor for upgrade pricing!