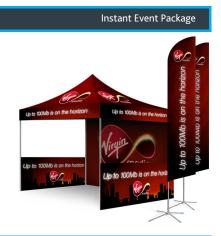

Expo Digital Package

| Frame Range       | 7ft x 7ft | 10ft x 10ft | 10ft x 15ft | 10ft x 20ft | 13ft x 13ft | 13ft x 26ft |
|-------------------|-----------|-------------|-------------|-------------|-------------|-------------|
| Steel Sport       |           | \$1449.00   | \$1625.00   | \$2079.00   |             |             |
| Trader Series     | \$1075.00 | \$1549.00   |             |             |             |             |
| Trader Compact    |           | \$1649.00   | \$1725.00   |             |             |             |
| Pro Expo          |           | \$1699.00   | \$1825.00   | \$2379.00   | \$1999.00   | \$3099.00   |
| Pro Expo<br>Cabin |           | \$1849.00   |             |             |             |             |