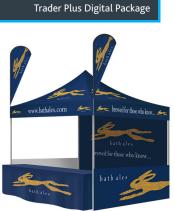

| Basic Digital Package |
|-----------------------|
|                       |
|                       |

| Frame Range       | 7ft x 7ft | 10ft x 10ft | 10ft x 15ft | 10ft x 20ft | 13ft x 13ft | 13ft x 26ft |
|-------------------|-----------|-------------|-------------|-------------|-------------|-------------|
| Steel Sport       |           | \$699.00    | \$849.00    | \$1199.00   |             |             |
| Trader Series     | \$549.00  | \$799.00    | \$949.00    |             |             |             |
| Trader Compact    |           | \$849.00    |             |             |             |             |
| Pro Expo          |           | \$899.00    | \$1049.00   | \$1499.00   | \$1149.00   | \$1999.00   |
| Pro Expo<br>Cabin |           | \$1049.00   |             |             |             |             |