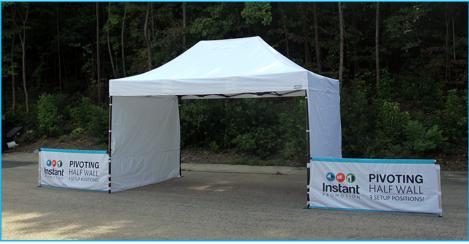

## PIVOTING OUR NEW HALF WALLS

The ingenious pivoting side wall system is available as an upgrade to any package with half height walls. The unique pivoting design allows you to 'open' and 'close' your tent, while also being able to position your branding in the most advantageous direction.

Each wall is supported by a T shaped aluminum leg, and stability can be further increased by using our interlocking 22lb or 44lb weight plates.

Available in all sizes, please contact your Sales Advisor for upgrade pricing!